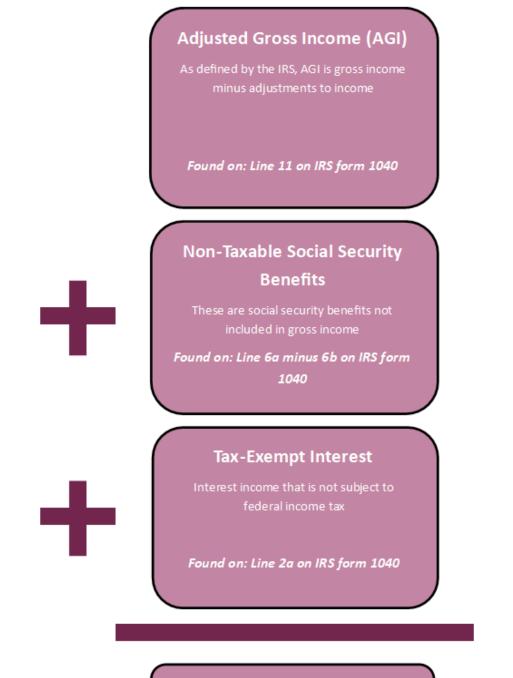

## How to calculate your Modified Adjusted Gross Income (MAGI) from your 2023 1040 Tax Return

Modified Adjusted Gross Income (MAGI)